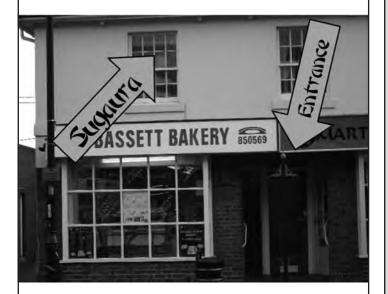

Open:
Monday to Friday
8am - 5pm
Saturday
8am - 12 noon

Sugaring "The ancient art of removing unwanted hair using natural sugar, long lasting, less painful, Inc. Brazilian & Hollywood's

LCN Gel Nails ~ OPI Manicure & Pedicures ~ Aromatherapy & Indian Head Massage ~ Hopi Ear Candling ~ Tinting ~ Ear, Cartilage & Nose Piercing ~ Susan Molyneux Luxury Facials

#### www.sugaura.com

Private & Confidential ~ One to One
 Qualified & Insured ~ MICHT MGPBT

Est.1995

Tel: Jane on 01793 - 852300

Mon-Fri Days & Mon-Tue Evenings

First Floor, 127 High Street, Wootton Bassett, SN4 7AY