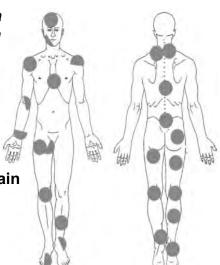

#### "I'M IN PAIN"

#### **CAN APPLIED KINESIOLOGY HELP ME?**

We are often asked:
"What's the best way of finding out whether Applied Kinesiology may be able to help my problem?"
We believe the answer may be found in a complete consultation & examination including a 3D computerised postural assessment.

#### YOUR INITIAL £20\* VISIT WILL INCLUDE:

(Procedures that cost £100 or more)

- A private consultation with the Practitioner
- 3-D computerised postural assessment
- A thorough spinal examination including orthopaedic & neurological tests
- A confidential verbal report of our findings
- An explanation of our treatment procedure if we determine Applied Kinesiology may be able to help you
- A referral to the appropriate specialist if we determine Applied Kinesiology cannot help you

#### Headaches, Lower Back Pain, Neck Pains, Pain between Shoulder Blades...

If you are experiencing any of these symptoms call/text our clinic TODAY

www.optimalbodyworks.co.uk

Spittleborough Farmhouse Old Swindon Rd., Royal Wootton Bassett SN4 8ET (near junc 16 of M4)