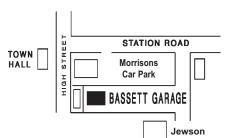

#### **BASSETT GARAGE**

Station Road, Royal Wootton Bassett

Same entrance as Jewson / Old Nick

Est. 1971

CAR & MOTORBIKE MOT TESTING

Repairs, Servicing & Welding

01793 852204 or 01793 850144