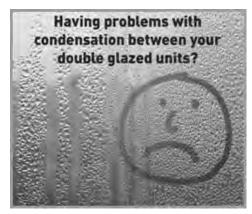

## **Doctor Glass**

- \* Double Glazed Units
- \* Repair / Replace Misted or Cracked Units
- \* Window & Door Repairs
- \* Locks, Hinges & Handles
- \* Supply & Fit Windows, Doors & Conservatories

#### KEEP THE HEAT IN !

IN! Save

money by stopping draughts!

Contact **Doctor Glass**Based in Royal Wootton Bassett

01793 854448 or 07976 219671