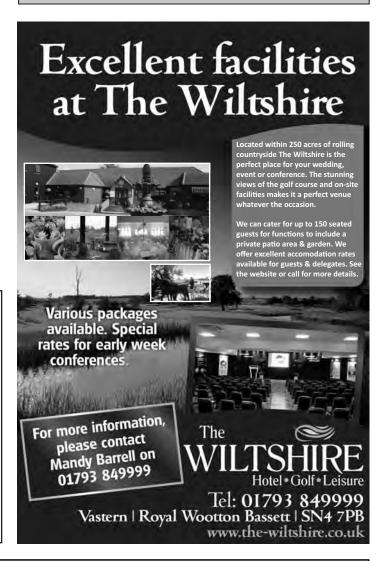

### THE ROYAL WOOTTON BASSETT & LYNEHAM AREA

Your guide to Local Business Services

July 2016

### www.thelocaladvertiser.net

Delivered free to homes & businesses in Royal Wootton Bassett, Lyneham, Hook, Greenhill, Greatfield, Clyffe Pypard, Bushton, Tockenham, Broad Town, Goatacre & Bradenstoke.