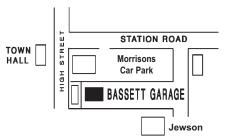

# **BASSETT GARAGE**

Station Road, Royal Wootton Bassett Same entrance as Jewson / Old Nick

# **CAR & MOTORBIKE** MOT TESTING

Repairs, diagnostics servicing & welding to all makes & models.

No job too small.

Open: 7.00 - 5pm Mon - Friday 7.30 - Noon Saturdays Est. 1971

Tel. 01793 852204 or 850144