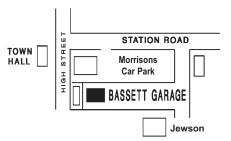

# **BASSETT GARAGE**

Station Road, **Royal Wootton Bassett** 

Same entrance as Jewson / Old Nick

Est. 1971

MOT TESTING

**CAR MOT £39.95 MOTORBIKE MOT £28.00** 

Repairs, Servicing & Welding

01793 852204 or 01793 850144