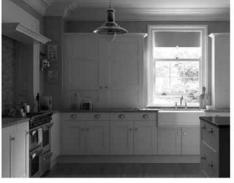

## KITCHEN MAKEOVER

Are your kitchen cabinets OK, but the doors and drawer fronts are looking a little tired?

Why not consider a kitchen makeover?

By replacing the doors and drawer fronts plus a new worktop you can achieve the look of a new stylish kitchen. Saving you time, money and a lot of upheaval.

Complete kitchens and bedrooms also available.

Extensive range of door colours and designs.

We are a family run business with over 30 years experience in specialist carpentry and joinery.

We can plan, design and fit your kitchen complete including any building or alteration work.

CALL PETER GALBRAITH NOW FOR A FREE SURVEY AND ESTIMATE TEL: 01793 741234

VISIT OUR WEBSITE @ pgalbraith24.wordpress.com