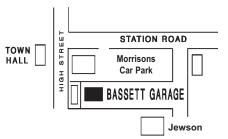

Station Road, **Royal Wootton Bassett** 

Same entrance as Jewson / Old Nick

Est. 1971

MOT TESTING

**CAR MOT £39.95** 

**MOTORBIKE MOT £28.00** 

Repairs, Servicing & Welding

01793 852204 or 01793 850144