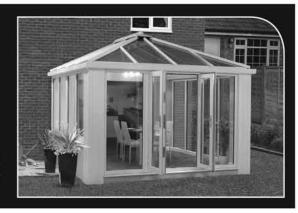

## CASA PRESTIGE

Stunning Glass Roof

Ornate Columns

French or Patio Doors

10 Year Guarantee

Was From f 15,595

Now From **13,095** 

We will NOT be beaten on PRICE on any proven quote<sup>†</sup>