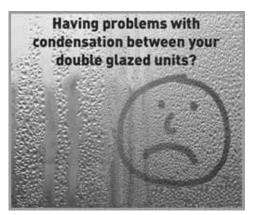

## **Doctor Glass**

- \* Double Glazed Units
- \* Repair / Replace Misted or Cracked Units
- \* Window & Door Repairs
- \* Locks, Hinges & Handles
- \* Supply & Fit Windows, Doors & Conservatories

KEEP
THE
HEAT
IN!
Save

money by stopping draughts!

Contact **Doctor Glass**Based in Royal Wootton Bassett

01793 854448 or 07976 219671