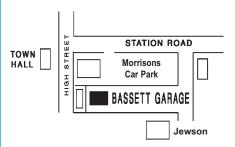

## BASSETT GARAGE

Station Road, **Royal Wootton Bassett** 

Same entrance as Jewson / Old Nick

Est. 1971