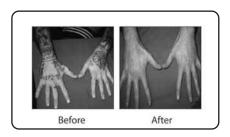

# PROFESSIONAL LASER TATTOO REMOVAL Choosing the right clinic...

As tattoos gain popularity - so does tattoo removal!
Unfortunately, not all methods of removal are equal and with the vast array of choices that are available it is easy to feel overwhelmed and confused.

## So how do you choose?

It is advisable to do a little research before investing in treatment if you want to ensure that treatment is effective, safe and cost effective. Laser, when performed correctly and appropriately, is recognised as being the most effective method of treatment. When looking at clinics check the following:

- 1. Does the operator have any relevant qualifications and what experience do they have? Don't be afraid to ask they should only be too pleased to show you their hard earned certificates!
- 2. Is medical malpractice insurance in place and public liability displayed at the premises?
- 3. Is protective eyewear provided?
- 4. Is the treatment carried out in a controlled area? There should be no danger to others so no windows or children!
- 5. Is a patch test performed? All insurance companies stipulate that this must be carried out prior to treatment.
- 6. Is the laser serviced regularly and is there paperwork to back this up? You can ask to see it.
- 7. Are they registered with a governing body such as the Care Quality Commission?
- 8. Is the laser classed as a medical device and is it an ACTIVE Q-switched Nd:YAG? \*\*

- \*\*All of the clinical studies that have been performed over the years have been with Active Q-Switch systems, and there have been NO clinical studies to show that passive Q-Switches are effective. You certainly can get some fading with very simple black tattoos, but they take far more treatments, (more cost) and complete clearance is rare.
- 9. Ensure that they advise leaving intervals of at least 8 weeks between treatments to enable skin to recover whilst fading takes place.
- 10. Is there any follow up if things go wrong and do they have a complaints policy?

Let's face it - most people wouldn't know one end of a laser from the other - but we are experts in the field with a wealth of experience.

ALL treatments are performed by Registered Nurses and our team have undergone specialist training including Core of Knowledge, BTec in Laser and IPL and also attend regular clinical update training. Our Clinical Lead Nurse has been published in the Journal of Aesthetic Nursing and we have appeared on Channel 5's documentary series 'Tattoo Disasters'.

## Opening hours

Mon Closed Tues, Wed 9.30-5.30pm

& Fri

Thurs 8am-10pm Saturday 10-4pm

Throughout July, we are offering 3 for 2 on all laser tattoo removal treatments subject to suitability\*

If you would like further information check out our blog at:

http://www.swindonlaserclinic.co.uk/newsandoffers.html

\*T&C apply - offer runs from 1 July to 31 July 2015

33A High Street, Royal Wootton Bassett, Wilts, SN4 7AF.

Tel: 01793 686486

www.swindonlaserclinic.co.uk info@swindonlaserclinic.co.uk