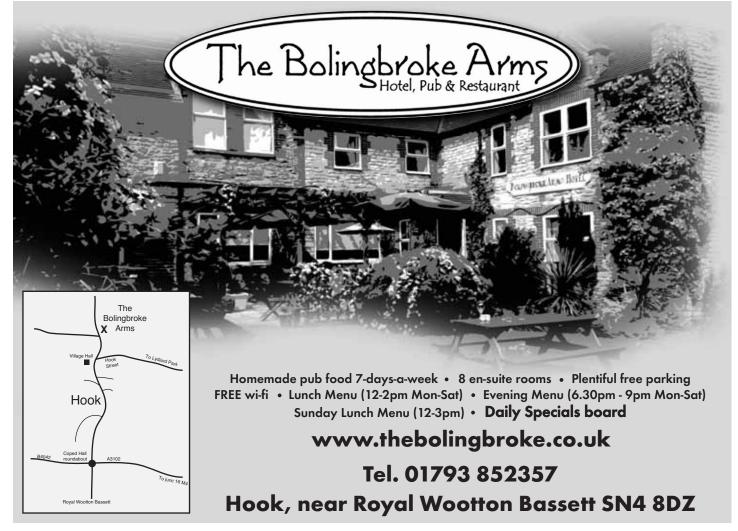

## THE TROTTING HORSE

Open:

Fri from 6pm Sat from 6pm Sun from 12 noon (open all day)

near Royal Wootton Bassett.

• Functions • Holiday Log Cabins • Sunday Carvery • Good value two course menu for £12.50 (incl. 8oz rump steak with dessert) on Friday, Saturday & Sunday • Small Children's Menu • Dogs Welcome

Food bookings advisable Tel. 01793 731846

Visit our website: www.trotting-horse.co.uk