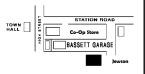

## BASSETT GARAGE

Station Road, **Royal Wootton Bassett** 

Same entrance as Jewson / Old Nick

Est. 1971