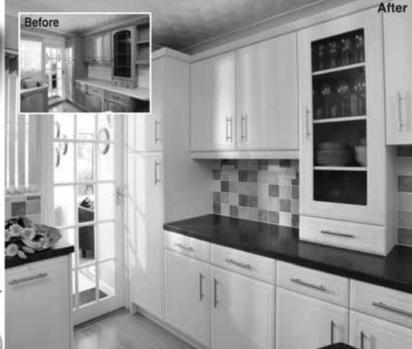

# Refresh Appliance Your Tired Kitchen!

Transform your tired kitchen in just a few days from start to finish just by changing the doors and worktops.

#### Less hassle, less time, less cost...

- · Huge choice of door styles and colours in any size.
- Worktops, Appliances, Sinks and Taps to complete your kitchen.
- Installed guickly and cleanly by our own local professional fitters.
- We also do Full Kitchens, Bedroom Wardrobes, Utility Rooms and Studies.
- . 50% deposit balance on completion

NEW showroom open in Royal Wootton Bassett

108 High Street, Royal Wootton Bassett

Call Ian for a free estimate

01793 213021