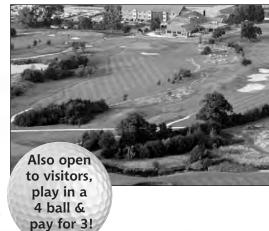

#### Join a great golf club with beautiful views across the Wiltshire countryside, for lots of fun, fresh air, exercise & new friends!

You could join both courses, the 18 hole Lakes course and 9 hole Garden course, or just join the 9 hole Garden course to start with (from only £38

per month for unlimited golf)?

•Excellent value for money for Juniors (under 18's only £11 pm) and Youths (18 – 25 only £24 pm) and Intermediates

(26 - 30 only £56 pm).

Vastern, Royal Wootton Bassett SN4 7PB

T: 01793 849999

www.the-wiltshire.co.uk Contact Julie Burgess at theclub@the-wiltshire.co.uk for more information

Drop in for a drink or meet friends for a game!.