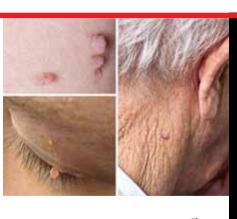

#### Skin Tag Removal

Skin tags are viral in nature and whilst not infectious they do seem to spread on certain individuals. Skin tags are commonly found in areas of friction, for example around the neck, under the arms, on the chest, back, under the breast or in the groin area. They can catch and be very annoying. We use ACP (Advanced Cosmetic Procedures) to safely remove skin tags.