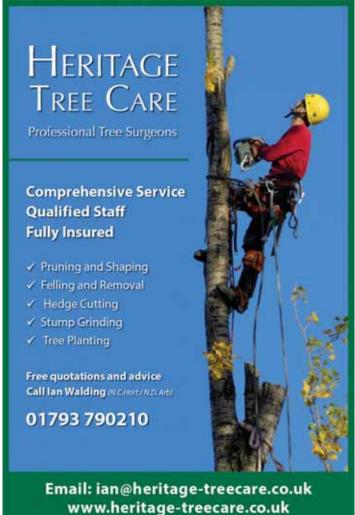

ber, Memorial Hall, RWB in aid of Brain Tumour Charity. Car Boot from 10am, Funday 11am-4pm. For info or to book a pitch for car boot contact: StevenStrangeFund@outlook.com (cars £6/vans £10 in advance) Royal Wootton Bassett Choral Society starts Mon 4th September at 7.30pm at The Methodists Church High Street, RWB. New members welcome. For info contact Roger

#### Skin Tag Removal

Skin tags are viral in nature and whilst not infectious they do seem to spread on certain individuals. Skin tags are commonly found in areas of friction, for example around the neck, under the arms, on the chest, back, under the breast or in the groin area. They can catch and be very annoying. We use ACP (Advanced Cosmetic Procedures) to safely remove skin tags.











Book your FREE consultation today!





# Now is the time to change that old boiler



If your boiler is on its last legs, don't wait for winter before doing something about it.

Through the summer, Gastech have great deals on Ideal and Worcester Bosch boilers that will ensure you are ready for the colder months.

Boiler technology has moved forward in leaps and bounds in recent years. With the latest regulations, a modern boiler is:

- / Cheaper to run, saving you money
- / Reliable
- Greener and better for the environment Safer for peace of mind

If you are considering changing your old boiler, call Gastech for a no obligation survey and quote.

A reliable, local and growing business

Domestic Gas & LPG service, repair and installation



01793 848 800



gastechwilts@btconnect.com www.gastechwilts.co.uk

Gastech Ltd, Unit 1