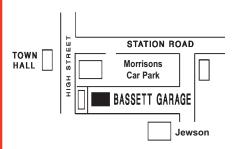

#### BASSETT GARAGE

Station Road, Royal Wootton Bassett
Same entrance as Jewson / Old Nick

# CAR & MOTORBIKE MOT TESTING

Repairs, diagnostics servicing & welding to all makes & models.

No job too small.

Open:
7.00 - 5pm
Mon - Friday
7.30 - Noon
Saturdays

Est. 1971

Tel. 01793 852204 or 850144