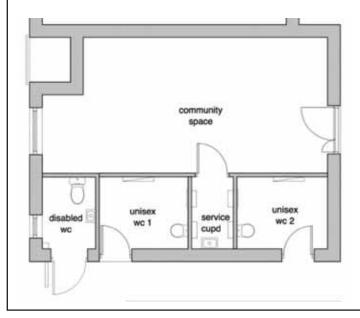

# Royal Wootton Bassett Town Council will be re-opening the public toilets in Borough Fields, Royal Wootton Bassett in July 2017

Above: Pictures showing the toilets before refurbishment

- Our local facilities have undergone complete refurbishment providing modern, clean toilets for public use.
- Disabled toilet facility.
- Baby changing facility to help parents and carers with young children.
- Two unisex toilets allowing for larger cubicles.
- Community space created.