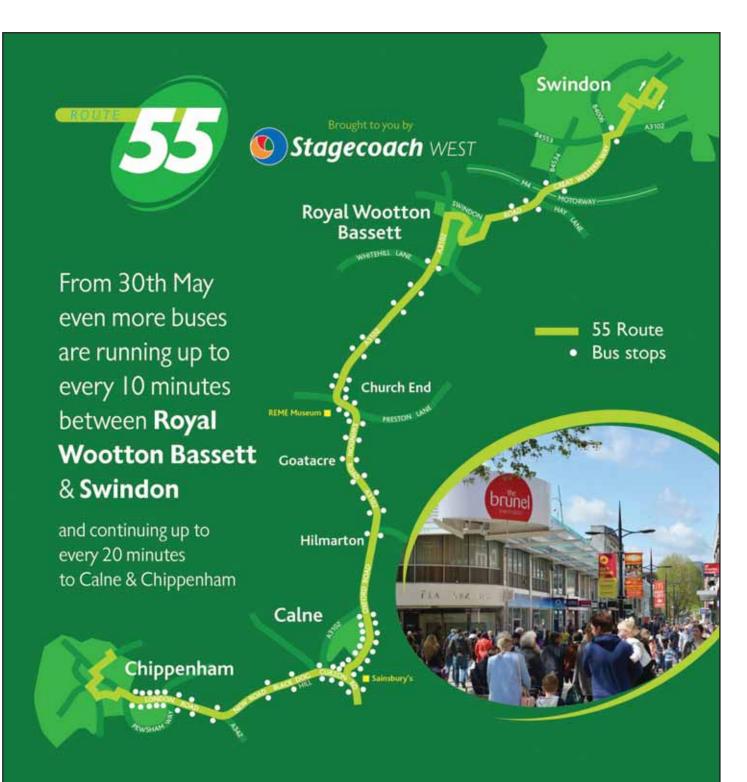

We're offering extra services on Route 55 between Royal Wootton Bassett, Swindon Designer Outlet, and Swindon town centre.

Our buses run between 0530 and 2400 on Mondays to Saturdays and up to **every 10 minutes** through the day. On Sundays and Bank Holiday Mondays we're running from 0830 to 2200, up to **every 15 minutes** through the day.

Our great value fares start from just £1.50 for a single journey — and don't forget that our daily and weekly tickets can be used on any Stagecoach bus around Swindon!

Follow us: @Stagecoach\_West

www.stagecoachbus.com