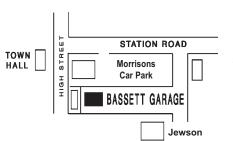

Call now on 01672 556404 or 07723 048436 www.moonsovencleaning.co.uk

The same Father/Son run business established in 2003 but with a new name

at: Trowel House Station Road, **Wootton Bassett SN4 7DS** 

**Telephone** 01793 852391

www.jewson.co.uk

WE STOCK 1000'S OF BUILDING PRODUCTS TO TACKLE ANY JOB!

for TRADE & DIY Open:

Monday - Friday 7.30am - 5pm Saturdays 8am - 12pm

Nr Royal Wootton Bassett. Telephone: 01793 853686. Or visit our web site: www.flaxlands.co.uk