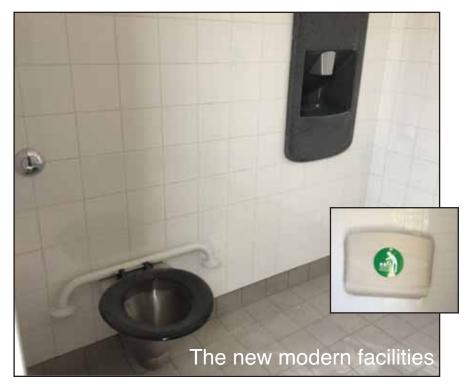

# Royal Wootton Bassett Town Council will be re-opening the public toilets in Borough Fields, Royal Wootton Bassett in July 2017

Above: Pictures showing the toilets before refurbishment

- Our local facilities have undergone complete refurbishment providing modern, clean toilets for public use.
- Disabled toilet facility.
- Baby changing facility to help parents and carers with young children.
- Two unisex toilets allowing for larger cubicles.
- Community space created.