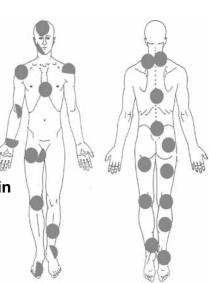

### Do you have a painful spot?

If you have a problem with

- **Back Pain**
- \* Neck Pain or Whiplash
- \* Muscle Pain
- \* Tendon or **Ligament Sprain**
- \* Arthritis
- \* Sports injury or recovering from surgery

**Chartered & HPC Registered Physiotherapist** 

Lyn Bailey MCSP Can help you Speak to reception or call for an appointment at :

### Tinkers Lane Surgery

**Tinkers Lane, Royal Wootton Bassett** Tel: 01793 852131