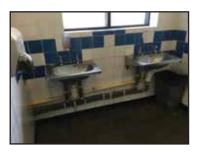

# Royal Wootton Bassett Town Council will be re-opening the public toilets in Borough Fields, Royal Wootton Bassett in July 2017

Above: Pictures showing the toilets before refurbishment

- Our local facilities have undergone complete refurbishment providing modern, clean toilets for public use.
- Disabled toilet facility.
- Baby changing facility to help parents and carers with young children.
- Two unisex toilets allowing for larger cubicles.
- Community space created.