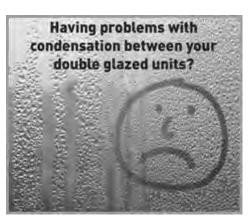

# **Doctor Glass**

- \* Double Glazed Units
- \* Repair / Replace Misted or Cracked Units
- \* Window & Door Repairs
- \* Locks, Hinges & Handles
- \* Supply & Fit Windows, Doors & Conservatories

#### **KEEP** THE HEAT IN!

Save money by stopping draughts!

Contact Doctor Glass Based in Royal Wootton Bassett

01793 854448 or 07976 219671