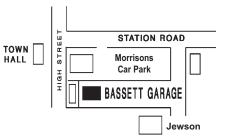

#### **BASSETT GARAGE**

Station Road, **Royal Wootton Bassett** 

Same entrance as Jewson / Old Nick

Est. 1971

CAR & MOTORBIKE **MOT TESTING** 

Repairs, Servicing & Welding

01793 852204 or 01793 850144